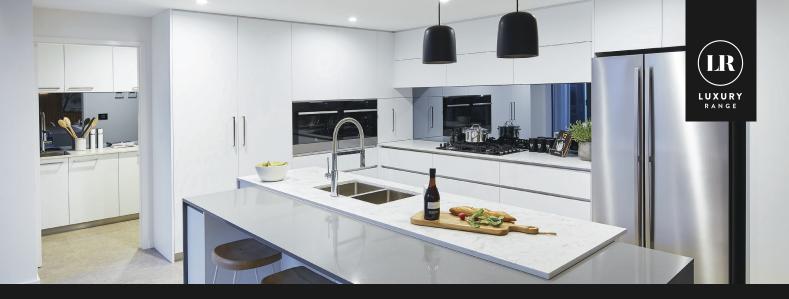

## \$50,000 LUXURY KITCHEN & SCULLERY

**ELECTROLUX DOUBLE WALL OVENS** 

**ELECTROLUX 900MM** 5 BURNER GLASS GAS COOKTOP

ELECTROLUX INTEGRATED RANGEHOOD

1200MM DEEP MULTI-LEVEL ISLAND BENCH WITH WATERFALL ENDS

CHOICE OF MULTIPLE STONE BENCHTOPS

**EUROPEAN HIGH GLOSS** OR SUPER MATTE CABINETRY **DOUBLE LAMINATE PANTRY** 

LIFT UP OVERHEAD CUPBOARDS

COMBINATION OF CUTLERY, PLATE AND POT DRAWERS

MICROWAVE RECESS WITH POT DRAWER BELOW

**BI-FOLD APPLIANCE CUPBOARD\*** 

UNDERMOUNT SINK

**PULL OUT BIN** 

ALUMINIUM INTEGRATED FINGER GRIP HANDLES

**EUROPEAN DESIGNER MIXER TAP** 