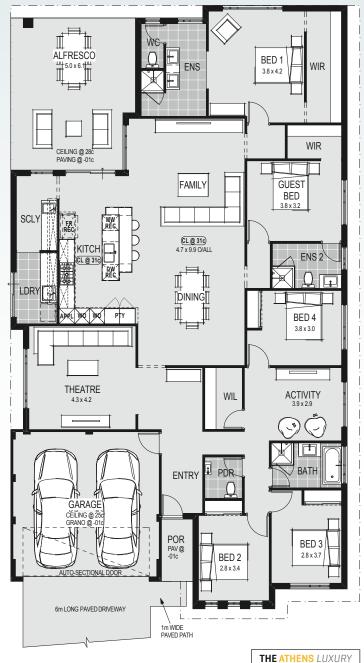

N OF CUTLERY, PLATE AND POT DRAWERS

MICROWAVE RECESS WITH POT DRAWER BELOW

**BI-FOLD APPLIANCE CUPBOARD\*** 

UNDERMOUNT SINK

**PULL OUT BIN** 

ALUMINIUM INTEGRATED FINGER GRIP HANDLES

**EUROPEAN DESIGNER MIXER TAP** 

## **PLUS MUCH MORE**

FORD & DOONAN REVERSE CYCLE AIR CON

MAIN AREA FLOOR TILES

LOOP PILE CARPET

ADVANCED LED DOWNLIGHTS THROUGHOUT

HIGH CEILINGS

**CHOICE OF 5 FEATURE ELEVATIONS** 

EUROPEAN DESIGN FITTINGS & FIXTURES

**EUROPEAN HIGH GLOSS CABINETRY** 

STONE BENCHTOPS THROUGHOUT

MIRRORED ROBE SLIDING DOORS

TRILOCK ENTRY HANDLE TO FRONT DOOR

PROFILED INTERNAL DOORS

LUXURY LAUNDRY WITH STONE BENCHTOPS AND OVERHEAD CUPBOARDS **DESIGNER PAVERS** 





\*Appliance cupboard not included in galley kitchen.

homegroupwa.com.au





## \$239,990

THE ATHENS LUXURY





307m<sup>2</sup>

HomeGroupWA.com.au