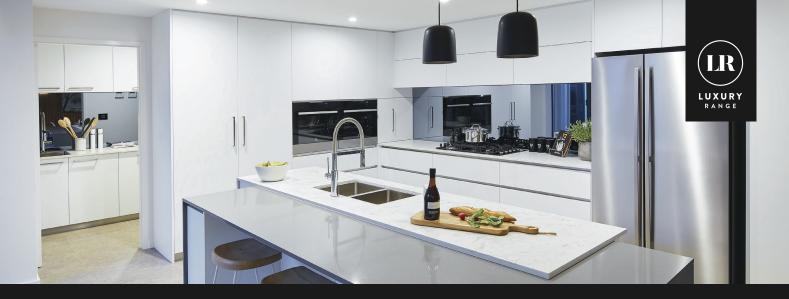

## **Luxury Kitchen Inclusions**

## \$50,000 LUXURY KITCHEN & SCULLERY

**ELECTROLUX DOUBLE WALL OVENS** 

**ELECTROLUX 900MM** 5 BURNER GLASS GAS COOKTOP

ELECTROLUX INTEGRATED RANGEHOOD

1200MM DEEP MULTI-LEVEL ISLAND BENCH WITH WATERFALL ENDS

CHOICE OF MULTIPLE STONE BENCHTOPS

**EUROPEAN HIGH GLOSS** OR SUPER MATTE CABINETRY **DOUBLE LAMINATE PANTRY** 

LIFT UP OVERHEAD CUPBOARDS

COMBINATION OF CUTLERY, PLATE AND POT DRAWERS

MICROWAVE RECESS WITH POT DRAWER BELOW

**BI-FOLD APPLIANCE CUPBOARD\*** 

UNDERMOUNT SINK

**PULL OUT BIN** 

ALUMINIUM INTEGRATED FINGER GRIP HANDLES

**EUROPEAN DESIGNER MIXER TAP** 