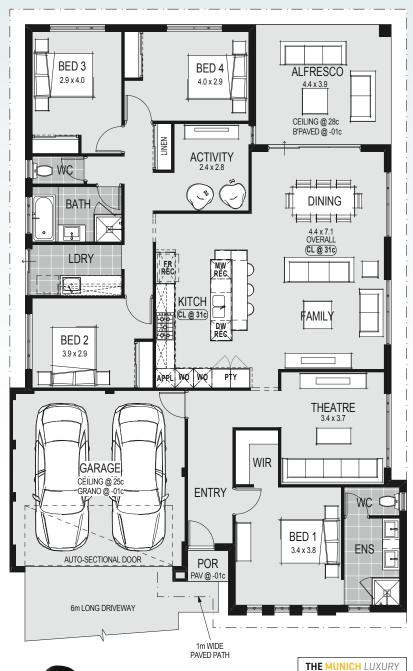

N OF CUTLERY, PLATE AND POT DRAWERS

MICROWAVE RECESS WITH POT DRAWER BELOW

**BI-FOLD APPLIANCE CUPBOARD\*** 

UNDERMOUNT SINK

**PULL OUT BIN** 

ALUMINIUM INTEGRATED FINGER GRIP HANDLES

**EUROPEAN DESIGNER MIXER TAP** 

## **PLUS MUCH MORE**

FORD & DOONAN REVERSE CYCLE AIR CON

MAIN AREA FLOOR TILES

LOOP PILE CARPET

ADVANCED LED DOWNLIGHTS THROUGHOUT

HIGH CEILINGS

**CHOICE OF 5 FEATURE ELEVATIONS** 

EUROPEAN DESIGN FITTINGS & FIXTURES

**EUROPEAN HIGH GLOSS CABINETRY** 

STONE BENCHTOPS THROUGHOUT

MIRRORED ROBE SLIDING DOORS

TRILOCK ENTRY HANDLE TO FRONT DOOR

PROFILED INTERNAL DOORS

LUXURY LAUNDRY WITH STONE BENCHTOPS AND OVERHEAD CUPBOARDS **DESIGNER PAVERS** 





\*Appliance cupboard not included in galley kitchen.

homegroupwa.com.au





## \$197,990

THE MUNICH LUXURY







HomeGroupWA.com.au