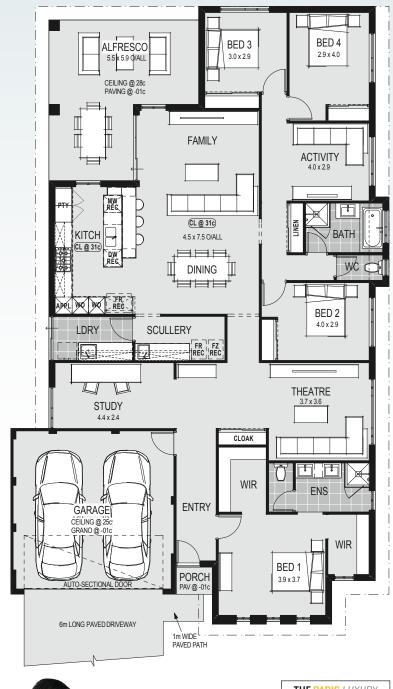

ON OF CUTLERY, PLATE AND POT DRAWERS

MICROWAVE RECESS WITH POT DRAWER BELOW

**BI-FOLD APPLIANCE CUPBOARD\*** 

UNDERMOUNT SINK

**PULL OUT BIN** 

ALUMINIUM INTEGRATED FINGER GRIP HANDLES

**EUROPEAN DESIGNER MIXER TAP** 

## **PLUS MUCH MORE**

FORD & DOONAN REVERSE CYCLE AIR CON

MAIN AREA FLOOR TILES

LOOP PILE CARPET

ADVANCED LED DOWNLIGHTS THROUGHOUT

HIGH CEILINGS

**CHOICE OF 5 FEATURE ELEVATIONS** 

EUROPEAN DESIGN FITTINGS & FIXTURES

**EUROPEAN HIGH GLOSS CABINETRY** 

STONE BENCHTOPS THROUGHOUT

MIRRORED ROBE SLIDING DOORS

TRILOCK ENTRY HANDLE TO FRONT DOOR

PROFILED INTERNAL DOORS

LUXURY LAUNDRY WITH STONE BENCHTOPS AND OVERHEAD CUPBOARDS **DESIGNER PAVERS** 





\*Appliance cupboard not included in galley kitchen.

homegroupwa.com.au





## \$219,990

THE PARIS LUXURY