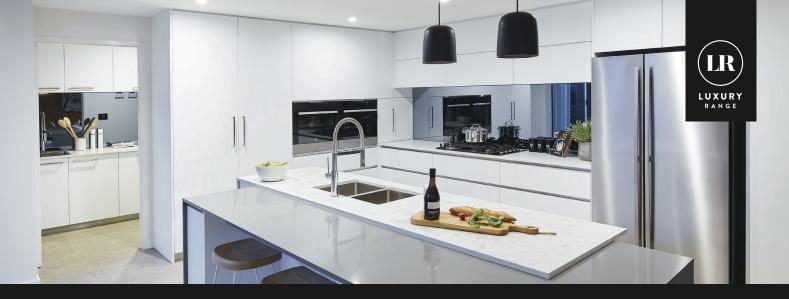

## **Luxury Kitchen Inclusions**

#### \$50,000 LUXURY KITCHEN & SCULLERY

**ELECTROLUX DOUBLE WALL OVENS** 

**ELECTROLUX 900MM** 5 BURNER GLASS GAS COOKTOP

ELECTROLUX INTEGRATED RANGEHOOD

1200MM DEEP MULTI-LEVEL ISLAND BENCH WITH WATERFALL ENDS

CHOICE OF MULTIPLE STONE BENCHTOPS

**EUROPEAN HIGH GLOSS** OR SUPER MATTE CABINETRY **DOUBLE LAMINATE PANTRY** 

LIFT UP OVERHEAD CUPBOARDS

COMBINATION OF CUTLERY, PLATE AND POT DRAWERS

MICROWAVE RECESS WITH POT DRAWER BELOW

**BI-FOLD APPLIANCE CUPBOARD\*** 

UNDERMOUNT SINK

**PULL OUT BIN** 

ALUMINIUM INTEGRATED FINGER GRIP HANDLES

**EUROPEAN DESIGNER MIXER TAP** 