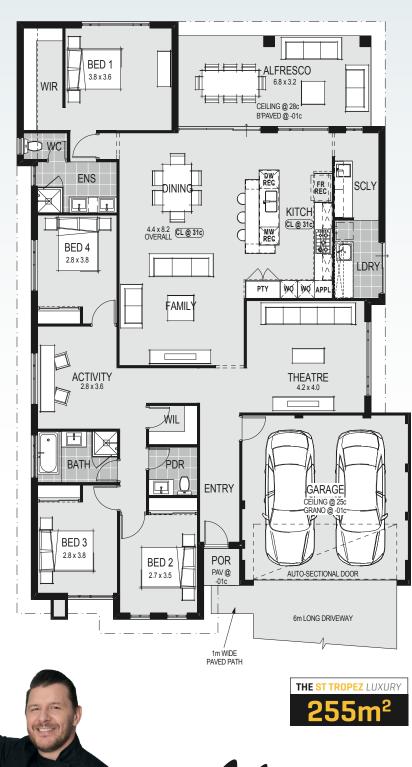

F CUTLERY, PLATE AND POT DRAWERS

MICROWAVE RECESS WITH POT DRAWER BELOW

**BI-FOLD APPLIANCE CUPBOARD\*** 

UNDERMOUNT SINK

**PULL OUT BIN** 

ALUMINIUM INTEGRATED FINGER GRIP HANDLES

**EUROPEAN DESIGNER MIXER TAP** 

## **PLUS MUCH MORE**

FORD & DOONAN REVERSE CYCLE AIR CON

MAIN AREA FLOOR TILES

LOOP PILE CARPET

ADVANCED LED DOWNLIGHTS THROUGHOUT

HIGH CEILINGS

**CHOICE OF 5 FEATURE ELEVATIONS** 

EUROPEAN DESIGN FITTINGS & FIXTURES

**EUROPEAN HIGH GLOSS CABINETRY** 

STONE BENCHTOPS THROUGHOUT

MIRRORED ROBE SLIDING DOORS

TRILOCK ENTRY HANDLE TO FRONT DOOR

PROFILED INTERNAL DOORS

LUXURY LAUNDRY WITH STONE BENCHTOPS AND OVERHEAD CUPBOARDS **DESIGNER PAVERS** 





\*Appliance cupboard not included in galley kitchen.

homegroupwa.com.au





## \$214,990

THE ST TROPEZ LUXURY



HomeGroupWA.com.au